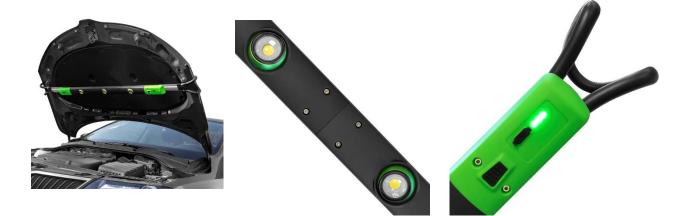

# ref. 53570 UNDER BONNET LAMP

## Function

This LED hood bar significantly increases visibility in the work area, facilitates and improves the conditions of any type of task. Adjustable to 360°. Ideal for a mechanic workshop.

## Advantages

- ✓ 3 x 5W COB LED bulbs with 400LM each
- ✓ 3 light modes
- ✓ Rechargeable battery (4pcs)
- ✓ Includes charger + USB cable
- ✓ Easy to use