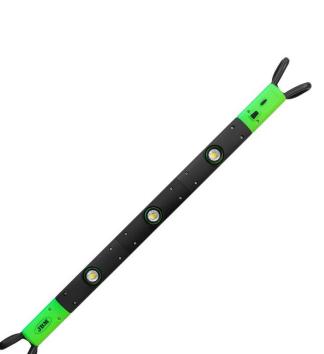

## Function

This LED hood bar significantly increases visibility in the work area, facilitates and improves the conditions of any type of task. Adjustable to 360°. Ideal for a mechanic workshop.

## Advantages

- ✓ 3 x 5W COB LED bulbs with 400LM each
- ✓ 3 light modes
- ✓ Rechargeable battery (4pcs)
- ✓ Includes charger + USB cable
- ✓ Easy to use

### **Technical specification**

| Rechargeable battery | 3.7V 2600mAh 18650 Li        |
|----------------------|------------------------------|
| Extendable arms      | 117 cm – 175 cm              |
| Working time         | 3-7 horas                    |
| Charging time        | 7-8 horas                    |
| Approx. lumen        | 1 LED: 400lm, 3 LEDS: 1200lm |
| Charging input       | 5V, 2A                       |